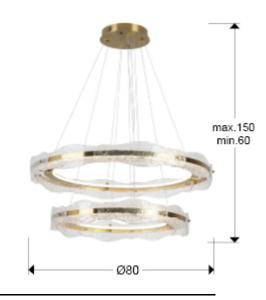

# 294508D

Lamp with two rings, made of metal and aluminum, brushed gold finish. Diffuser of textured glass plates. Height adjustable. LED lighting 93W, 4100Lm, 3,000K. DIMMABLE.

This product includes LED drivers with 0-10V or PWM dimming, a receiver and a radiofrequency remote control. To use it with a dimmer wall switch, use only dimmers of these two types. Any other type of dimming would damage the led driver.

#### **GENERAL INFORMATION**

EAN Code: 8435435335335 Type: Pendants Collection: Lira



## SIZES WITH PACKAGING

Weight: 15.0 Kg Volume: 0.1500m³ Sizes: ↔ 90.0 ↓ 19.0 ✔88.0 cm

### SIZES

Sizes: Ø 80.0 1 120.0 cm Weight: 11.8 Kg

## **TECHNICAL INFORMATION**

IP protection: IP 20 Electric class: Class 1 Maximum power: 93W Voltage: 180/240 V Frecuency: 50/60 Hz Regulation: REMOTE CONTROL Colour temperature: 3,000 K Average lifespan: 50,000 h Power factor: >0.95 CRI: >80

CE

DRIVER LED Make: SCHULLER Model: 72100 Quantity: 1 Units Dimmable: Sí Type of dimming: 1-10V Maximum power: 100W Frecuency: 50-60 Hz Primary voltaje: 180-240 V Type: Voltaje constante Secondary voltaje: 24 V Sizes: ↔ 18,0 1 3,2 4 4,4 cm

## ADDITIONAL INFORMATION

Material:Metal, glass Finish: Brushed gold, textured Assembling time by customer: 10 min