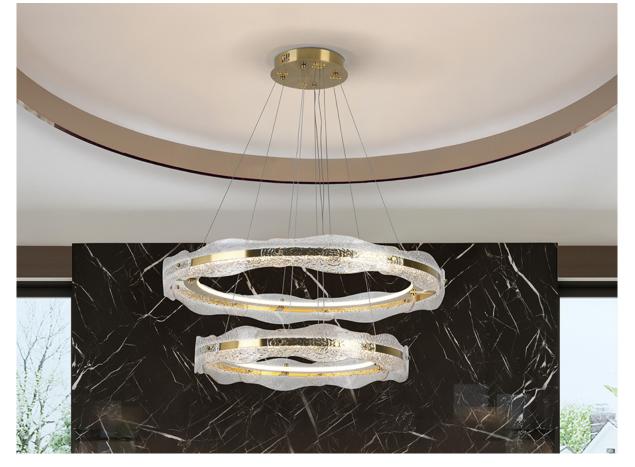

# 294508D

Lamp with two rings, made of metal and aluminum, brushed gold finish. Diffuser of textured glass plates. Height adjustable. LED lighting 93W, 4100Lm, 3,000K. DIMMABLE.

This product includes LED drivers with 0-10V or PWM dimming, a receiver and a radiofrequency remote control. To use it with a dimmer wall switch, use only dimmers of these two types. Any other type of dimming would damage the led driver.